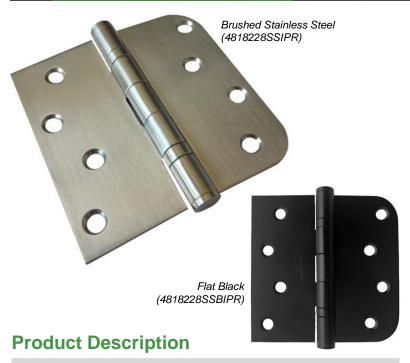

#### Finishes:

- Brushed Stainless Steel (US32D / C32D)
- Flat Black (US19 / C19 / 514)

| Item Number     | Pin           | Assembly     | Finish                  |
|-----------------|---------------|--------------|-------------------------|
| 4818228SSIPL    | Removable     | Left-Handed  | Brushed Stainless Steel |
| 4818228SSIPR    | Removable     | Right-Handed | Brushed Stainless Steel |
| 4818228SSKDS    | Removable     | Unassembled  | Brushed Stainless Steel |
| 4818228SSNRPIPL | Non-removable | Left-Handed  | Brushed Stainless Steel |
| 4818228SSNRPIPR | Non-removable | Right-Handed | Brushed Stainless Steel |
| 4818228SSNRPKDS | Non-removable | Unassembled  | Brushed Stainless Steel |
| 4818228SSBIPL   | Removable     | Left-Handed  | Flat Black              |
| 4818228SSBIPR   | Removable     | Right-Handed | Flat Black              |
| 4818228SSBKDS   | Removable     | Unassembled  | Flat Black              |
| 4818228SSBNPIPL | Non-removable | Left-Handed  | Flat Black              |
| 4818228SSBNPIPR | Non-removable | Right-Handed | Flat Black              |
| 4818228SSBNPKDS | Non-removable | Unassembled  | Flat Black              |