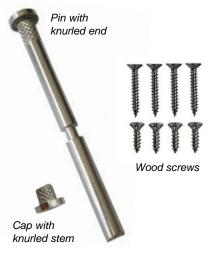

### Stainless Steel Exterior Hinge

The 4818228SS series Exterior Hinge is the perfect blend of strength and durability needed for exterior doors even in extreme weather conditions. Made from 100% stainless steel leaves, pin, caps and bearings, it offers magnificent resistance to rust and corrosion. The two fully stainless-steel ball-bearings reduce the friction and make opening heavy doors simple and smooth. The knurled ends of the pin and the cap prevent the pin from rising over time for a long lasting and silent operation.

#### Each hinge comes with:

- 4 wood screws #9 x 3/4", flat-head, Quadrex drive, coarse full-thread, type-17 self tapping tip
- 4 wood screws #9 x 1-1/8", flat-head, Quadrex drive, coarse full-thread, type-17 self tapping tip