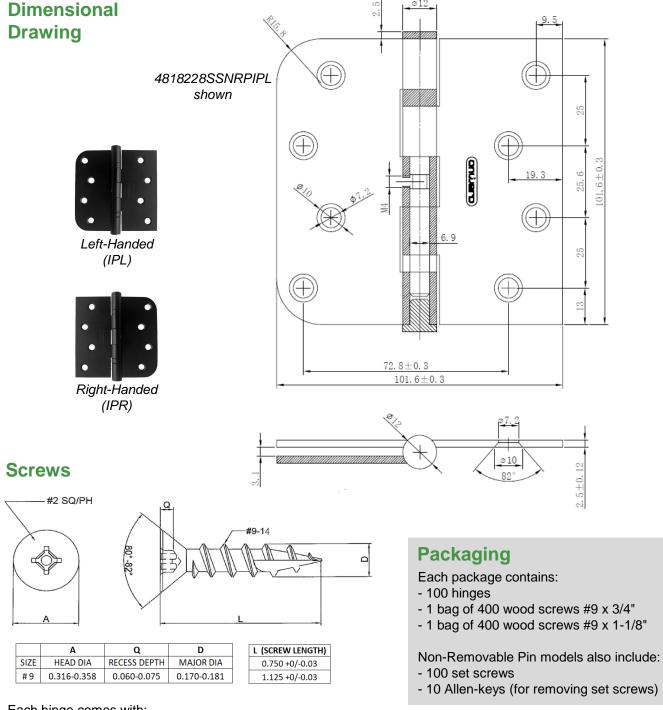

#### Size:

- Width (open leaf): 4" (101.6 mm)
- Height: 4" (101.6 mm)
- Radius: 5/8" (15.9 mm)
- Gap: 1/8" (3.2 mm)
- Leaf thickness: .098" (2.5 mm)

#### Features:

- Load Capacity: 100 lb (45.4 kg) per 3 hinges
- Ball bearings (2)
- Mounting hole pattern: Zig-Zag ("W")
- Wood screws (included, 8 per hinge)
- Packaging: case with 100 hinges Options:
  - Removable pin
- Non-removable pin (NRP)
- Assembled (Left-handed / Right-handed)
- Non-assembled (KDS)

#### Each hinge comes with:

- 4 wood screws #9 x 3/4", flat-head, Quadrex drive, coarse full-thread, type-17 self tapping tip
- 4 wood screws #9 x 1-1/8", flat-head, Quadrex drive, coarse full-thread, type-17 self tapping tip