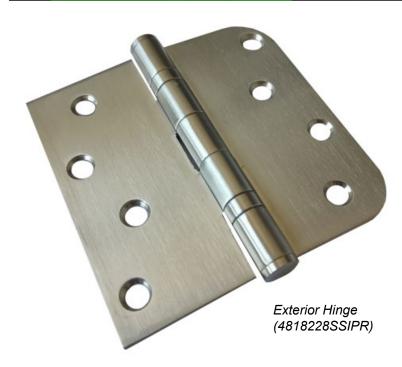

# 4818228SS Series

## Stainless Steel Exterior Hinge

## **Product Description**

The 4818228SS series Exterior Hinge is the perfect blend of strength and durability needed for exterior doors even in extreme weather conditions. Made from 100% stainless steel leaves, pin, caps and bearings, it offers magnificent resistance to rust and corrosion. The two fully stainless-steel ball-bearings reduce the friction and make opening heavy doors simple and smooth. The knurled ends of the pin and the cap prevent the pin from rising over time for a long lasting and silent operation.

| Item Number     | Pin            | Assembly    |
|-----------------|----------------|-------------|
| 4818228SSIPL    | Removable      | Left-Hand   |
| 4818228SSIPR    | Removable      | Right-Hand  |
| 4818228SSKDS    | Removable      | Unassembled |
| 4818228SSNRPIPL | Non- removable | Left-Hand   |
| 4818228SSNRPIPR | Non- removable | Right-Hand  |
| 4818228SSNRPKDS | Non- removable | Unassembled |