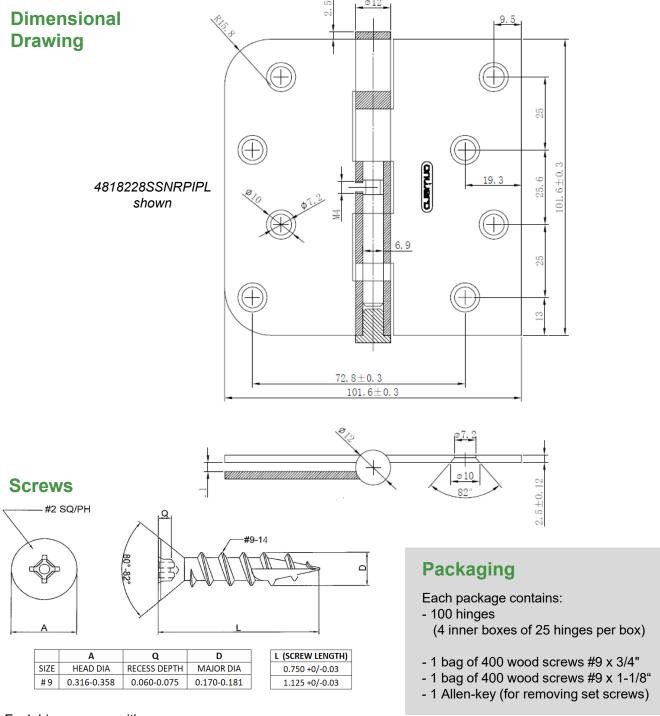

#### Size:

- Width (open leaf): 4" (101.6 mm)
- Height: 4" (101.6 mm)
- Radius: 5/8" (15.9 mm)
- Gap: 1/8" (3.2 mm)
- Leaf thickness: .097" (2.5 mm)

#### Features:

- · Load Capacity: 60 lb (27.2 kg) per 3 hinges
- Ball bearings (2)
- Mounting hole pattern: Zig-Zag ("W")
- Screws (included, 8 per hinge)
- Packaging: case with 100 hinges Options:

### Each hinge comes with:

- 4 wood screws #9 x 3/4", flat-head, Quadrex drive, coarse full-thread, type-17 self tapping tip
- 4 wood screws #9 x 1-1/8", flat-head, Quadrex drive, coarse full-thread, type-17 self tapping tip