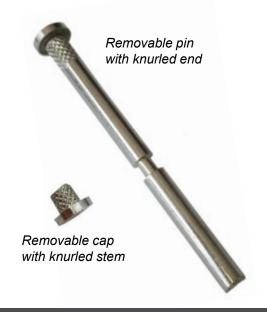

## **Product Description**

The 4818228SS series Exterior Hinge is the perfect blend of strength and durability needed for exterior doors even in extreme weather conditions. Made from 100% stainless steel leaves, pin, caps and bearings, it offers magnificent resistance to rust and corrosion. The two fully stainless-steel ball-bearings reduce the friction and make opening heavy doors simple and smooth. The knurled ends of the pin and the cap prevent the pin from rising over time for a long lasting and silent operation.

#### Options.

- Removable pin
- Non-removable pin (NRP)
- Assembled (Left-handed / Right-handed)
- Non-assembled (KDS)